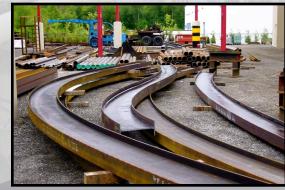

## **Structural & Architectural Bending**

Advanced Bending is an ISO 9001:2008 registered leader in the Low-Deformation structural bending of steel for a wide variety of structural applications. We work with all forms of structural steel, including Angle, Wide Flange, I-beam, Channel, Square and Rectangular tubing.

We have a well-earned reputation for supplying unique and accurate beam cambering, structural bending and other services to a wide range of industries including steel fabricators, public works contractors, pulp and paper