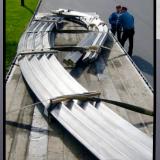

#### **Roll Bending**

- Angle Up to L9x9x1, Toes in & out, Heel in & out
- Wide Flange Hardway & Easyway up to W40x503#
- Channel Hardway & Easyway up to MC 18x58
- Beam Cambering- Up to W40x503#
- **Tube -** Hardway & Easyway up to HSS 20x20
- Pipe All sizes up to 48" diamete, various wall thicknesses