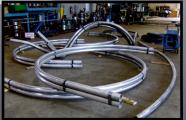

#### **Roll Bending**

- Angle Up to L9x9x1, Toes in & out, Heel in & out
- Wide Flange Hardway & Easyway up to W40x503#
- Channel Hardway & Easyway up to MC 18x58
- Beam Cambering- Up to W40x503#
- **Tube -** Hardway & Easyway up to HSS 20x20
- Pipe All sizes up to 48" diamete, various wall thicknesses